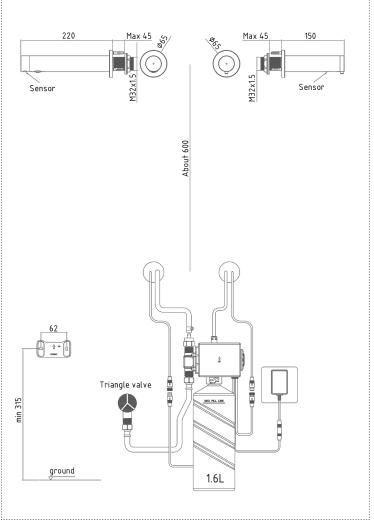

| SPECIFICATION                     |                                                 |
|-----------------------------------|-------------------------------------------------|
| Туре                              | wall-mounted faucet and soap dispenser          |
| Sensor type                       | Infra-red(IR) sensor activation                 |
| Flow rate                         | 2.0 l/min                                       |
| Power supply                      | AC (110-240V)+DC (6V - 4x1.5V alkaline battery) |
| Power consuption (faucet)         | Active mode≤3.5W, Standby mode≤ 0.8mW           |
| Power consuption (soap dispenser) | Active mode≤3.5W Standby mode≤ 0.5mW            |
| Sensing distance                  | 10-30 cm (adjustable by regular magnet)         |
| Cleaning liquids type             | liquid soap, foaming soap, desinfector          |
| Warranty                          | 2 years                                         |
| Certificate                       | WRAS and CE approved, UKCA, SAA, UL             |

## TECHNICAL DATA