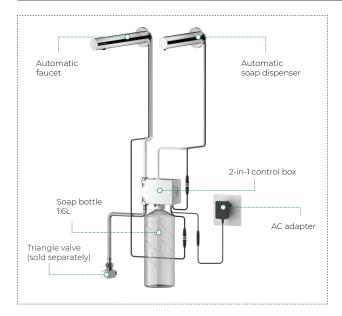

## DESCRIPTION

Automatic touchless faucets and soap dispensers are hygienic and water efficient solution for your bathroom or public restrooms, such as schools, hospitals, airports, restaurants, shopping malls, cinemas. Using sensor beams the automatic faucet or soap dispenser determines when an object is in front of it and automatically turns on and automatically turn off when there is no motion.

| SPECIFICATION                     |                                                 |
|-----------------------------------|-------------------------------------------------|
| Туре                              | wall-mounted faucet and soap dispenser          |
| Sensor type                       | Infra-red(IR) sensor activation                 |
| Flow rate                         | 2.0 l/min                                       |
| Power supply                      | AC (110-240V)+DC (6V - 4x1.5V alkaline battery) |
| Power consuption (faucet)         | Active mode≤3.5W, Standby mode≤ 0.8mW           |
| Power consuption (soap dispenser) | Active mode≤3.5W Standby mode≤ 0.5mW            |
| Sensing distance                  | 10-30 cm (adjustable by regular magnet)         |
| Cleaning liquids type             | liquid soap, foaming soap, desinfector          |
| Warranty                          | 2 years                                         |
| Certificate                       | WRAS and CE approved, UKCA, SAA, UL             |