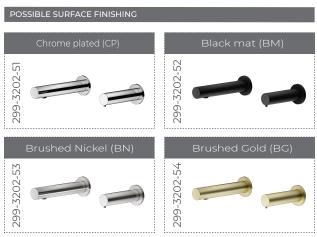

| Infra-red(IR) sensor activation                 |
| Flow rate                         | 2.0 l/min                                       |
| Power supply                      | AC (110-240V)+DC (6V - 4x1.5V alkaline battery) |
| Power consuption (faucet)         | Active mode≤3.5W, Standby mode≤ 0.8mW           |
| Power consuption (soap dispenser) | Active mode≤3.5W Standby mode≤ 0.5mW            |
| Sensing distance                  | 10-30 cm (adjustable by regular magnet)         |
| Cleaning liquids type             | liquid soap, foaming soap, desinfector          |
| Warranty                          | 2 years                                         |
| Certificate                       | WRAS and CE approved, UKCA, SAA, UL             |

## TECHNICAL DATA