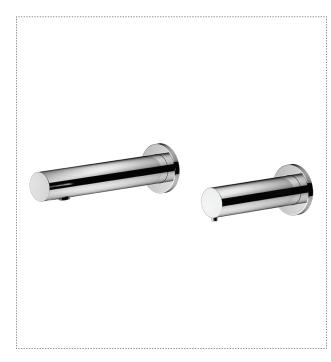

## Touchless faucet and soap dispenser Delta B set 299-3202-5X

## DESCRIPTION

Automatic touchless faucets and soap dispensers are hygienic and water efficient solution for your bathroom or public restrooms, such as schools, hospitals, airports, restaurants, shopping malls, cinemas. Using sensor beams the automatic faucet or soap dispenser determines when an object is in front of it and automatically turns on and automatically turn off when there is no motion.